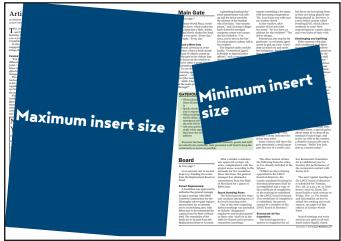

te: \$375 / full run Single-sheet or four-page (one-fold) inserts

All insert printing and delivery costs are paid for by the advertiser. Inserts must be printed in advance and delivered to Frederick News Post, our newspaper press, ready for distribution. Folded inserts must be delivered already folded.

# Size options

Minimum insert size: 8" x 5" Maximum insert size: 10" x 14"

# Paper stock

60 lb. paper stock or lighter. (Not to exceed 60 lb. stock total if folded)

30 lb. newsprint stock is suggested for folded inserts. Non-glossy paper stock is preferred.

Please note: Lighter weight stock paper could result in multiple copies being inserted in newspapers by the inserting machine. Glossy stock paper is not recommended, since static can build up and cause copies to stick together.





# **Delivery to Frederick News Post**

All inserts must be prepaid to "Leisure World News" at time of reservation.

#### **Delivery address:**

Frederick News Post (FNP) Attn: Receiving 351 Ballenger Center Drive Frederick, MD 21703

**Deliveries accepted:** Monday to Friday, 9 a.m. to 3 p.m.

Printing press phone: 301-662-1177

#### **Labeling instructions:**

All boxes containing the inserts must be labeled with the following information:

- 1) "Inserts for Leisure World News"
- 2) Quantity and number of boxes Example: 6,300 / Box 1 of 6, Box 2 of 6, etc.
- 3) Name of your business and contact information

All pre-printed inserts must be delivered at least one week prior to the print date of Leisure World News.

# Newspaper deadlines 2025

Display and classified advertisement deadlines