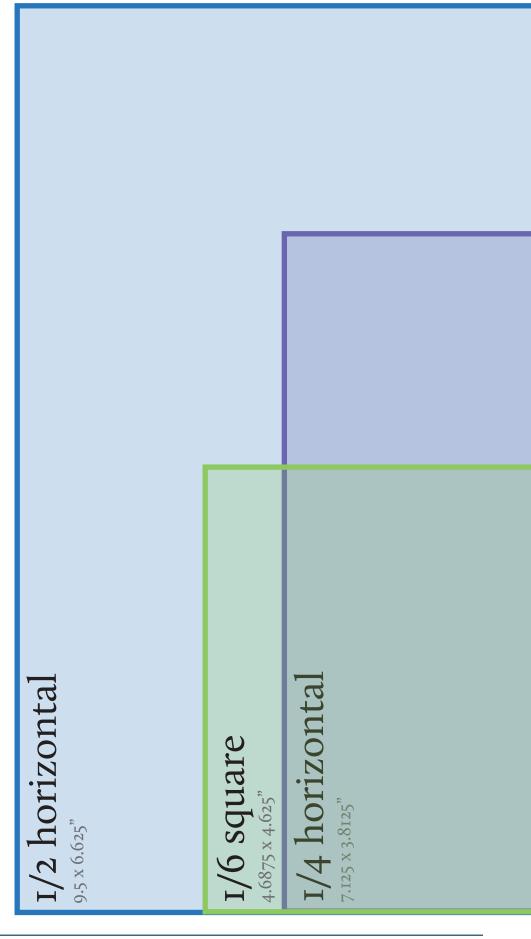

Discounts of 20% are available for IRS-recognized tax-exempt organizations. This

| Size           | Width & Height (Inches) | B/W   | Color |
|----------------|-------------------------|-------|-------|
| 1/16 Vertical  | 2.25W x 3.25H           | \$55  | \$65  |
| 1/8 Horizontal | 4.6875W x 3.25H         | \$145 | \$155 |
| 1/8 Vertical   | 2.25W x 6.625H          | \$145 | \$155 |
| 1/6 Horizontal | 6.25W x 3.8125H         | \$190 | \$200 |
| 1/6 Square     | 4.6875W x 4.625H        | \$190 | \$200 |
| 1/6 Vertical   | 3.05625W x 7.625H       | \$190 | \$200 |
| 1/4 Vertical   | 4.6875W x 6.625H        | \$230 | \$250 |
| 1/4 Horizontal | 7.125W x 3.8125H        | \$230 | \$250 |
| 1/3 Vertical   | 6.25W x 7.625H          | \$320 | \$350 |
| 1/3 Square     | 7.125W x 6.625H         | \$320 | \$350 |
| 1/2 Horizontal | 9.5W x 6.625H           | \$395 | \$430 |
| 1/2 Vertical   | 4.6875W x 13.25H        | \$395 | \$430 |
| Full Page      | 9.5W x 13.25H           | \$740 | \$800 |

# Advertisement sizes — actual size

Not pictured: full page, half-page vertical, and third-page square.

| 1/6 vertical (3.05625 x 7.625" | 1/8 vertical<br>2.25 x 6.625"       |                | zontal                                         |
|--------------------------------|-------------------------------------|----------------|------------------------------------------------|
|                                |                                     | 1/6 horizontal | 6.25 x 3.8125"  I/8 horizontal  4.6875 x 3.25" |
| 1/3 vertical 6.25 x 7.625"     | <b>1/4 vertical</b> 4.6875 x 6.625" |                | 1/16<br>vertical<br>2.25 x 3.25"               |