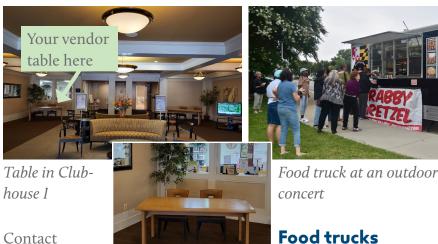

# Vendor tables and food trucks

LWNewsAds@

LWMC.com

# **Vendor tables**

One way to take advantage of Leisure World's active lifestyle is marketing to residents in person at Clubhouse I, which is open daily from 7 a.m. to 10 p.m.

Businesses may rent a table in the Clubhouse I lobby:

- \$300 for one day
- \$950 for one week (recommended)

The table is a 6-foot by 3-foot wooden table with chairs inside the main lobby of the clubhouse, situated outside the Crystal Ballroom and in front of the library.

or **240-560-5291**. Payment may be made by check, credit card, or electronic transfer to "Leisure World of Maryland Corporation." **Food trucks** 

Food vendors may serve at events; there is no charge for space. They must arrange with the Lifestyle department in advance: 301-598-1320 or Lifestyle@LWMC.com.