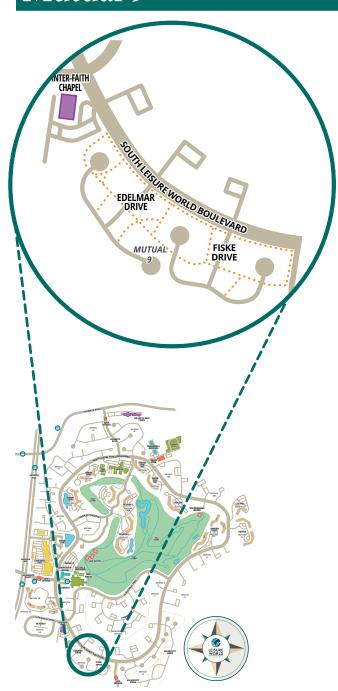

### Mutual 9

#### Distance:

roughly 0.6-mile

### Location:

between The Inter-Faith **Chapel and Connecticut** Avenue

#### Views:

grazes the backyards of single-family homes

#### **Notes and Features:**

- slight inclines and plenty of shade; an excellent choice for residents who want to comfortably enjoy the outdoors with minimal exertion
- walkers can park their cars along South Leisure World Boulevard, or use The Inter-Faith Chapel's parking lot if no events are scheduled at that time