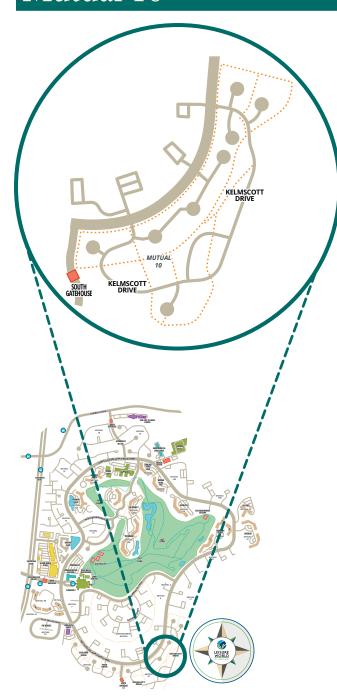

### Mutual 10

### Distance:

roughly 0.9 loop

### Location:

just south of Leisure World Boulevard and sandwiched between Connecticut Avenue and Kelmscott Drive

### Views:

cuts between singlefamily homes, personal gardens and manicured lawns