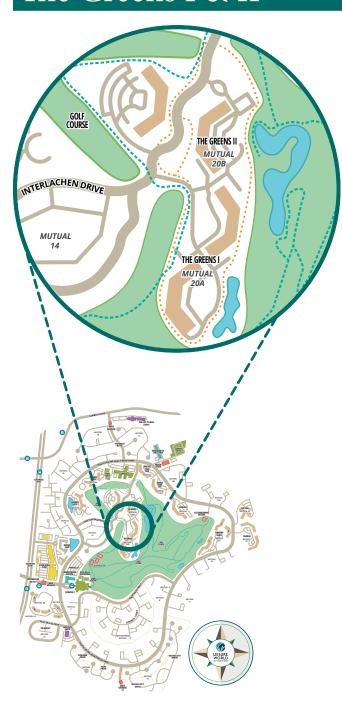

### The Greens I & II

### Distance:

nearly 0.9-mile course

#### Location:

encircling the mutuals' first three buildings

### Views:

offers scenic views of the golf course

#### **Notes and Features:**

more than 15 benches along the pathways provide walkers plenty of respite