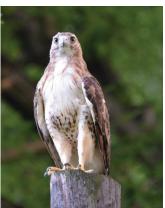

## Leisure World's Wild World

All of the photos of animals shown below were captured by Leisure World residents within the community. Can you name these animals?

Answers: A. Pileated Woodpecker, B. Canada Goslings, C. Red Fox with kit, D. American bullfrog, E. Tree Swallow