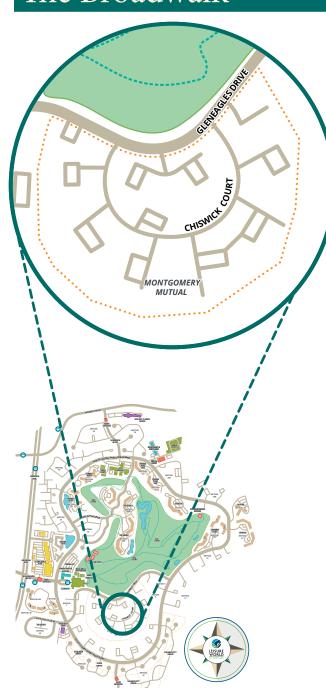

### The Broadwalk

### Distance:

nearly one-mile loop

### Location:

within Montgomery Mutual

### Views:

bordered by Leisure World **Boulevard and Gleneagles** Drive

### **Notes and Features:**

walkers should park their cars in the main lot or on South Leisure World Boulevard, not in the courts